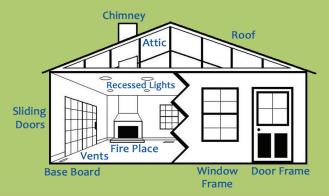

- Poor ventalation
- Sources of unwanted air infiltration:
  - Leaky doors and windows
  - Leaky duct work and exhaust fans
  - Poorly sealed attic accesses
  - Leaky recessed lights and electrical outlets
- Ineffective insulation
- Carbon monoxide concerns
- · Gas leakage
- Water intrusion

We can identify your home's problem areas by using tools such as blower doors and thermal imaging cameras. A blower door test creates a negative pressure in your home so measurements can be taken to determine unknown air leaks. A thermal imaging camera reveals hot and cold spots in your home as a result of poor insulation.